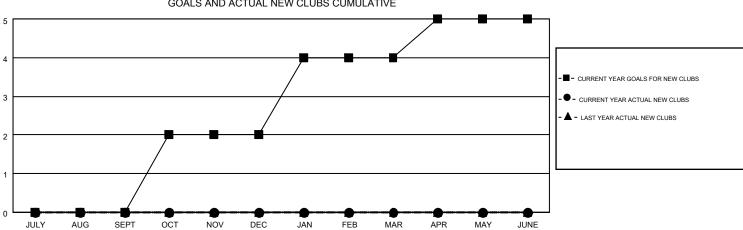

## MONTHLY MEMBERSHIP PROGRESS REPORT

Results as of: 8/31/2016

Multiple District 18

LOCATION: GEORGIA

GMT: HARVEY WHITLEY

GMT CA 1

| Clubs         |                  |                   |                  |                  | Members               |                    |                               |                    |                  |
|---------------|------------------|-------------------|------------------|------------------|-----------------------|--------------------|-------------------------------|--------------------|------------------|
|               | RESU             | LTS FOR 2016-2017 | •                |                  | RESULTS FOR 2016-2017 |                    |                               |                    |                  |
| QUARTER       | NEW CLUB<br>GOAL | NEW CLUBS         | DROPPED<br>CLUBS | NET<br>GAIN/LOSS | QUARTER               | NEW MEMBER<br>GOAL | CHARTER AND<br>NEW<br>MEMBERS | DROPPED<br>MEMBERS | NET<br>GAIN/LOSS |
|               |                  |                   |                  |                  |                       |                    | ADDED                         |                    |                  |
| JULY/AUG/SEPT | 0                | 0                 | 1                | -1               | JULY/AUG/SEPT         | 51                 | 91                            | 200                | -109             |
| OCT/NOV/DEC   | 2                | 0                 | 0                | 0                | OCT/NOV/DEC           | 49                 | 0                             | 0                  | 0                |
| JAN/FEB/MAR   | 2                | 0                 | 0                | 0                | JAN/FEB/MAR           | 91                 | 0                             | 0                  | 0                |
| APR/MAY/JUNE  | 1                | 0                 | 0                | 0                | APR/MAY/JUNE          | 9                  | 0                             | 0                  | 0                |