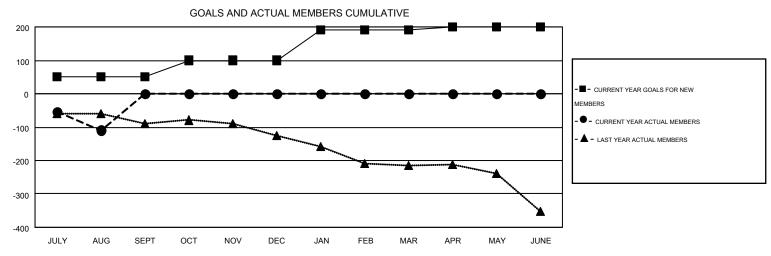

## MONTHLY MEMBERSHIP PROGRESS REPORT

Results as of: 8/31/2016

Multiple District 18

LOCATION: GEORGIA

GMT: HARVEY WHITLEY

GMT CA 1

| Clubs         |                  |                   |                  |                  | Members               |                    |                               |                    |                  |
|---------------|------------------|-------------------|------------------|------------------|-----------------------|--------------------|-------------------------------|--------------------|------------------|
|               | RESU             | LTS FOR 2016-2017 | •                |                  | RESULTS FOR 2016-2017 |                    |                               |                    |                  |
| QUARTER       | NEW CLUB<br>GOAL | NEW CLUBS         | DROPPED<br>CLUBS | NET<br>GAIN/LOSS | QUARTER               | NEW MEMBER<br>GOAL | CHARTER AND<br>NEW<br>MEMBERS | DROPPED<br>MEMBERS | NET<br>GAIN/LOSS |
|               |                  |                   |                  |                  |                       |                    | ADDED                         |                    |                  |
| JULY/AUG/SEPT | 0                | 0                 | 1                | -1               | JULY/AUG/SEPT         | 51                 | 91                            | 200                | -109             |
| OCT/NOV/DEC   | 2                | 0                 | 0                | 0                | OCT/NOV/DEC           | 49                 | 0                             | 0                  | 0                |
| JAN/FEB/MAR   | 2                | 0                 | 0                | 0                | JAN/FEB/MAR           | 91                 | 0                             | 0                  | 0                |
| APR/MAY/JUNE  | 1                | 0                 | 0                | 0                | APR/MAY/JUNE          | 9                  | 0                             | 0                  | 0                |